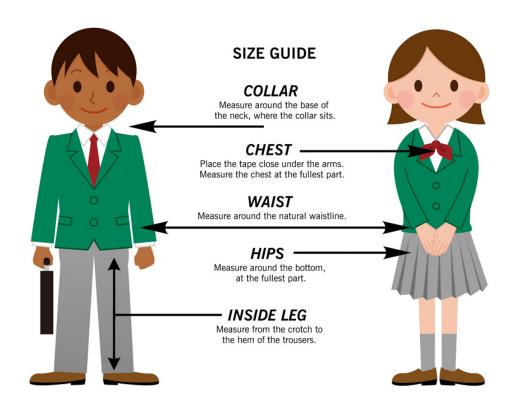

## Size Guide

| GARMENT TYPE               |       | 3 - 4 | 5 - 6 | 7-8   | 9 - 10 | 11 - 12 | 13 - 14 | xs    | s   | М       | L       | XL      | XXL     |
|----------------------------|-------|-------|-------|-------|--------|---------|---------|-------|-----|---------|---------|---------|---------|
| Blazers (Boys)*            | Chest | 24"   | 26"   | 28"   | 30"    | 32"     | 34"     | 36"   | 38" | 40"     | 42"     | 44"     | 46"     |
| Blazers (Girls)*           | Chest | 24"   | 26"   | 28"   | 30"    | 32"     | 34"     | 36"   | 38" | 40"     | 42"     | 44"     | 46"     |
| Sweats & Sweat Cardigans   | Chest | 24"   | 26"   | 28"   | 32"    | 34"     | N/A     | 36"   | 38" | 38"-40" | 42"-44" | 44"-46" | 48"-50" |
| Knitted Sweats & Cardigans | Chest | 26"   | 28"   | 30"   | 32"    | 34"     | 36"     | 38"   | 40" | 42"     | 44"     | 46"     | 48"     |
| Shirts                     | Chest | 11.5" | 12"   | 12.5" | 13"    | 13.5"   | 14"     | 14.5" | 15" | 15.5"   | 16"     | 16.6"   | 17"     |
| Blouses                    | Chest | 24"   | 26"   | 28"   | 30"    | 32"     | 34"     | 36"   | 38" | 40"     | 42"     | 44"     | 46"     |
| Polo & PE Shirts           | Chest | 24"   | 26"   | 28"   | 30"    | 32"     | 34"     | 36"   | 38" | 40"     | 42"     | 44"     | 46"     |
| Fleeces & Jackets          | Chest | 24"   | 26"   | 28"   | 30"    | 32"     | 34"     | 36"   | 38" | 40"     | 42"     | 44"     | 46"     |
| Trousers & Shorts          | Chest | 20"   | 22"   | 24"   | 26"    | 28"     | 30"     | 32"   | 34" | 36"     | 38"     | 40"     | 42"     |
| Skirts                     | Chest | 20"   | 22"   | 24"   | 26"    | 28"     | 30"     | 32"   | 34" | 36"     | 38"     | 40"     | 42"     |
| Jogging Bottoms            | Chest | 24"   | 26"   | 28"   | 30"    | 32"     | 34"     | 36"   | 38" | 40"     | 42"     | 44"     | 46"     |
| Rugby Shirts               | Chest | 24"   | 26"   | 28"   | 30"    | 32"     | 34"     | 36"   | 38" | 40"     | 42"     | 44"     | 46"     |

<sup>\*</sup> We advise that Blazers be tried on for an accurate fit.